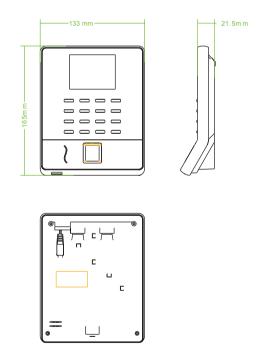

#### **Dimensions**

### Specifications

| Fingerprint Capacity | 1000 / 1500 (without SSR)                                                                          |
|----------------------|----------------------------------------------------------------------------------------------------|
| Finger Algorithm     | ZKFinger VX10.0                                                                                    |
| Record Capacity      | 50,000                                                                                             |
| Display              | 2.8-inch TFT Screen                                                                                |
| Communication        | Wi-Fi , USB-Host, USB-Client                                                                       |
| Standard Functions   | SSR, DST, Scheduled-bell, Self-Service Query, Automatic Status Switch, T9 Input<br>9 digit user ID |
| Optional Functions   | TA Assistant APP                                                                                   |
|                      | Time Cube Cloud Solution                                                                           |
| Power Supply         | DC 5V 0.8A                                                                                         |
| Operating Temp       | 0 ℃- 45 ℃                                                                                          |
| Operating Humidity   | 20%-80%                                                                                            |
| Dimension            | 165 x 133 x 21 mm                                                                                  |