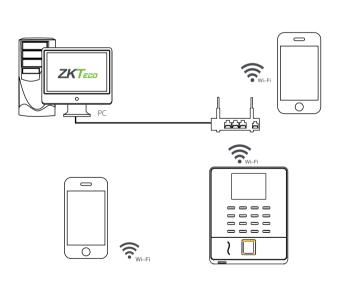

### Wireless Time Attendance Terminal

WL20 is Fingerprint Time & Attendance Terminal with Wi-Fi module. With Wi-Fi function, User needn't wire Ethernet cable, it supports hotspot mode and allow mobile APPs connection and check in/out and download record directly. It's associated with ZK new fingerprint reader, the operation remains stable under strong light source and high preciseness of verification of wet and rough fingers. It also has elegant design, it will start new stage of time attendance.

#### **Features**

- Wi-Fi, USB client & host
- Stable operation under strong light source
- Infrared auto-turning on function to save power
- Quick recognition of dry, wet and rough fingers
- Time Cube Cloud Solution
- Mobile phone APP TA Assistant download report and shift Management
- Build-in SSR Excel software, Shift and Report management

## Configuration