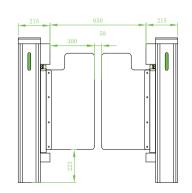

# **Dimensions (mm)**

V1.0 11/14/2022

# **Specifications**

| Model                    | SBTL500                          |
|--------------------------|----------------------------------|
| Power Requirements       | AC100 ~ 120V/200 ~ 240V, 50/60Hz |
| Working Temperature      | -20°C ~ 70°C                     |
| Working humidity         | 5% ~ 90% (non-condensing)        |
| Working environment      | Indoor/Outdoor (if sheltered)    |
| Max. Speed of Throughput | 30 people per minute             |
| Lane Width (mm)          | 650                              |
| Dimension (L*W*H)        | 1360 * 280 * 980 (mm)            |
| LED Indicator            | Support                          |
| Cabinet Material         | SUS304 Stainless Steel           |
| Lid Material             | SUS304 Stainless Steel + Acrylic |
| Barrier Material         | Acrylic                          |
| Barrier Movement         | Swing                            |
| Emergency Mode           | Support                          |
| Security Level           | Medium                           |
| MCBF                     | 2million                         |
| Opening Time             | 0.6s                             |
| Noise of Opening         | ≤30d                             |