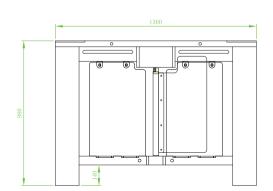

# **Dimensions (mm)**

V1.0 11/14/2022

# **Specifications**

| Model                    | SBTL500                          |
|--------------------------|----------------------------------|
| Power Requirements       | AC100 ~ 120V/200 ~ 240V, 50/60Hz |
| Working Temperature      | -20°C ~ 70°C                     |
| Working humidity         | 5% ~ 90% (non-condensing)        |
| Working environment      | Indoor/Outdoor (if sheltered)    |
| Max. Speed of Throughput | 30 people per minute             |
| Lane Width (mm)          | 650                              |
| Dimension (L*W*H)        | 1360 * 280 * 980 (mm)            |
| LED Indicator            | Support                          |
| Cabinet Material         | SUS304 Stainless Steel           |
| Lid Material             | SUS304 Stainless Steel + Acrylic |
| Barrier Material         | Acrylic                          |
| Barrier Movement         | Swing                            |
| Emergency Mode           | Support                          |
| Security Level           | Medium                           |
| MCBF                     | 2million                         |
| Opening Time             | 0.6s                             |
| Noise of Opening         | ≤30d                             |