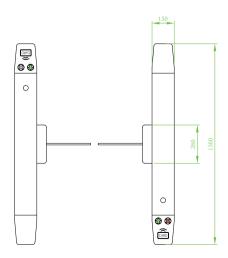

# **Dimensions (mm)**

V1.0 11/14/2022

# **Specifications**

| Model                    | SBTL500                          |
|--------------------------|----------------------------------|
| Power Requirements       | AC100 ~ 120V/200 ~ 240V, 50/60Hz |
| Working Temperature      | -20°C ~ 70°C                     |
| Working humidity         | 5% ~ 90% (non-condensing)        |
| Working environment      | Indoor/Outdoor (if sheltered)    |
| Max. Speed of Throughput | 30 people per minute             |
| Lane Width (mm)          | 650                              |
| Dimension (L*W*H)        | 1360 * 280 * 980 (mm)            |
| LED Indicator            | Support                          |
| Cabinet Material         | SUS304 Stainless Steel           |
| Lid Material             | SUS304 Stainless Steel + Acrylic |
| Barrier Material         | Acrylic                          |
| Barrier Movement         | Swing                            |
| Emergency Mode           | Support                          |
| Security Level           | Medium                           |
| MCBF                     | 2million                         |
| Opening Time             | 0.6s                             |
| Noise of Opening         | ≤30d                             |