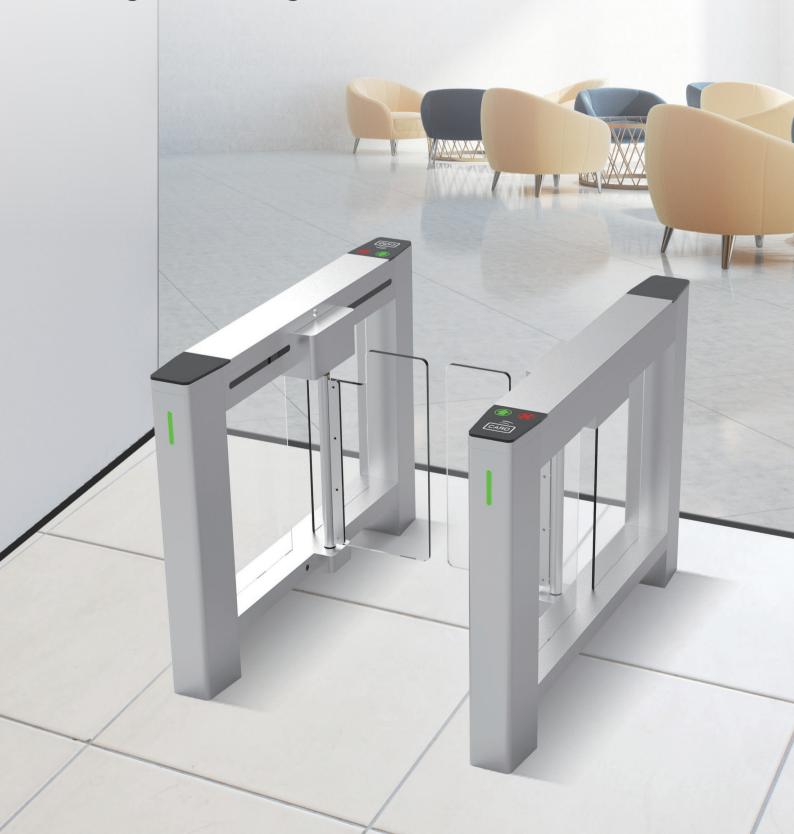

# **SBTL500 Series**

**Single Lane Swing Barrier Turnstile** 

The SBTL500 is a single lane swing barrier turnstile series designed for smooth and silent operation and draws very little power. It's made of stainless steel which makes SBTL500 highly durable.

SBTL500 barriers are normally held in a locked position, thus denying access to the secured side. Upon SBTL500's reader (RFID and/or fingerprint) positively recognizing a user's valid access card or fingerprint, its barriers swing automatically, thus allowing users passage to the secured side.

During power outage, the user can push through the barrier easily to exit to safety. SBTL500 provides both security and convenient space, all in a very durable and elegant compact design..

\_\_\_\_\_