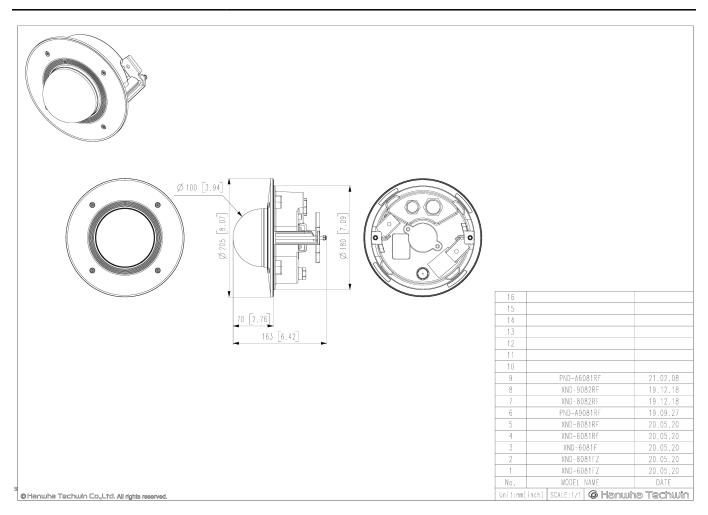

RAL9003                                                               |
| Product Dimensions / Weight      | Ø205x163mm(8.07x4.92"), Weight: 1.95Kg (4.30lb)                       |
| DORI (EN62676-4 standard)        |                                                                       |
| Detect (25PPM/8PPF)              | Wide: 30.5m(100.03ft) / Tele: 93.9m(307.95ft)                         |
| Observe (63PPM/ 19PPF)           | Wide: 12.2m(40.01ft) / Tele: 37.5m(123.18ft)                          |
| Recognize (125PPM/ 38PPF)        | Wide: 6.1m(20.01ft) / Tele: 18.8m(61.59ft)                            |
| Identify (250PPM/ 76PPF)         | Wide: 3.0m(10.00ft) / Tele: 9.4m(30.79ft)                             |



### **PND-A6081RF**

2MP AI IR Dome Camera







CAD Unit:mm [inch]