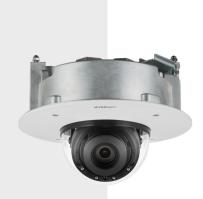

### **PND-A6081RF**

2MP AI IR Dome Camera

#### **Key Features**

- Maximum 2MP resolution, Up to 120fps
- 0.007Lux@F1.3, 1/30sec. (Color), OLux (B/W, IR LED on)
- Day & Night (ICR), WDR (120dB), WiseNR II (Using AI engine)
- H.265, H.264, MJPEG, WiseStream II , WiseStream III (Using AI engine)
- Video Analytics based on AI
- Object detection and classification (Person, Face, Vehicle, License Plate)
- Face mask detection, Social distancing detection
- Attribute, BestShot
- TPM with FIPS 140-2 level2, Secure boot, Verify firmware forgery
- System requirements
- SSM v2.10.8 or later, Genetec plugin v1.0 or later, Milestone plugin v1.0.2 or later, NVR model (XRN-6410DB4/B4, XRN-3210B4)
- Hard-coated dome bubble, IP52, IK10, Plenum rate

### **PND-A6081RF**

2MP AI IR Dome Camera

CAD Unit:mm [inch]